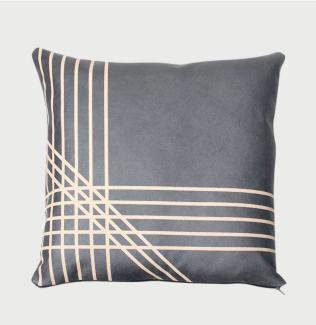

## DESCRIPTION

The Intersection pillow collection explores the synergy of textures and patterns inspired by the communal energy of movement within cities. Designs playfully mix and match for maximum visual impact. Forms and patterns are thoughtfully crafted and hand-painted in house. Water-based stain penetrates the surface of the hide for a durable finish and beautiful patina. Locally sewn in New York, this pillow comes backed with 100% linen and our signature logo.

**SPECIFICATIONS** All Pillows are available in two sizes: 13"x20" and 22"x22".

Materials

Cowhide leather front with 100% linen reverse. Zipper closure and down feather insert included.

Finishes

Graphite on natural leather with stone linen back.