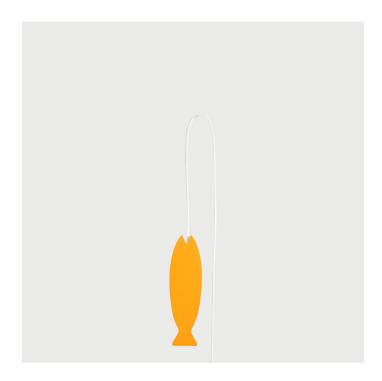

## **Pet Light - Fish**

Designed and Manufactured in Cincinnati, OH by Andrew Neyer

## **DESCRIPTION**

A light to provide companionship throughout the night. These nocturnal pals give off a soft glow to comfort your sleep and guide your steps. Simply pet them on the back to activate the switch. Hang your Pet Light anywhere on the wall to illuminate a dark place.

Handmade in Cincinnati, OH.

Includes mounting hardware & amp; cord hook

**SPECIFICATIONS** 

**Dimensions** 

4"W x 15H

10 power cord. Longer cords lengths can be customized by request

Materials

Powder coated steel, oak