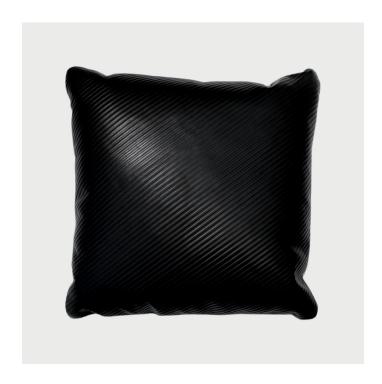

#### **DESCRIPTION**

The Intersection pillow collection explores the synergy of textures and patterns inspired by the communal energy of movement within cities. Designs playfully mix and match for maximum visual impact. Beautifully tactile, embossed cowhide creates a rich depth of surface. Patterns and textures are thoughtfully designed in house with each pillow sewn by skilled craftsmen in New York. Pillows come backed with 100% linen and our signature logo.

#### Materials

Cowhide leather front with 100% linen reverse. Zipper closure and down feather insert included.

## Finishes

Embossed leather with stone linen back. Embossed leather available in blue, midnight, cement grey, grey, and bone.

Note: Embossed lines are set randomly. Set placement available upon request.