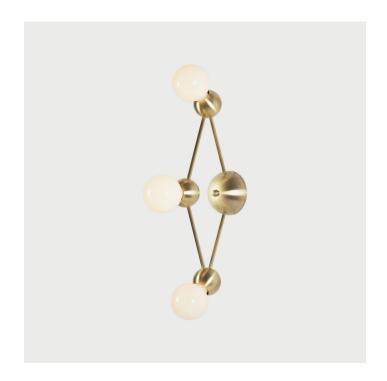

## **Lina 03-Light Diamond Sconce**

Designed and Manufactured in Brooklyn, NY by Rosie Li

## **DESCRIPTION**

Inspired by 1960s Italian lighting, Lina is an all-brass lighting system designed to create airy geometric forms. Each sphere hub seamlessly joins with minimal hardware to form sculptural takes of the modern chandelier. The series' simple modular construction allows the studio to explore a variety of Lina shapes and sizes. Available in polished brass, brushed brass, polished nickel, and oil-rubbed bronze.