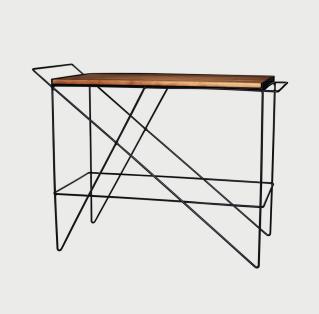

## FURNITURE - STORAGE The Coleman Bar Cart

Designed and Manufactured in Chicago, IL by Greta de Parry

## DESCRIPTION

In 2014, Basil Hayden's commissioned Greta de Parry to make "the quintessential bar cart". The challenge was quickly accepted. Day to day most bar carts aren't being rolled around, so The Coleman Bar Cart was designed to be a beautiful presentation and conversation piece while still light, functional, and mobile. Although The Coleman Bar Cart doesn't roll, it definitely rocks.

SPECIFICATIONS

Materials

Solid Steel Frame, Locally-Sourced Solid Wood Top

Dimensions

L 41" × W 19" × H 31"

LEAD TIME

4 weeks