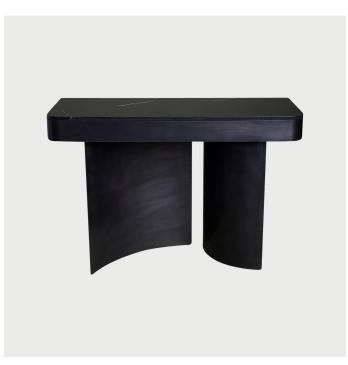

## DESCRIPTION

Primary circles are broken into sinuous steel arcs to form the base of the Crescent Console. They are then transcribed to the surface, leaving a sweeping line that separates the stone slabs. The subtle color and texture variations of the all-black piece—blackened steel, Nero Marquina marble, and Absolute Black granite—conjure a mysterious allure.

Shown in steel with a black oxide patina Two-part polished marble top

Made to order in a variety of sizes, materials, and finishes

**SPECIFICATIONS** Dimensions

48" W x 18" D x 33" H

Materials

Blackened steel, Nero Marquina marble, and Absolute Black granite