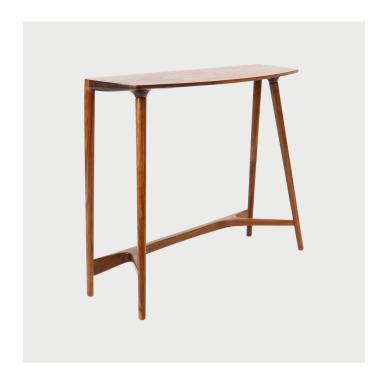

## **DESCRIPTION**

Entrancing and elegant with stunning simplicity, the Bristol was inspired by intricate root systems and arching tree branches. With gracefully turned legs and classic joinery techniques, our console manages to be both refined and fun.

Custom dimensions available.

Customization will effect final pricing.

**SPECIFICATIONS** 

**Dimensions** 

46" W x 14" D x 36" H

**Product Materials** 

American Hardwoods

**Product Finishes** 