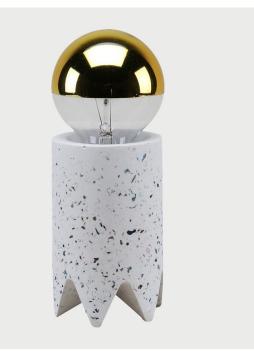

## DESCRIPTION

Hand cast concrete with recycled glass aggregates, the minimal form of the Bob Lamp allows you to interchange between small table lamp and pendant light fixture. One half gold 40W/120V bulb included. Clear electrical cord with switch included.

SPECIFICATIONS Dimensions

Dimensions

 $\mathsf{L}(3") \times \mathsf{W}(3") \times \mathsf{H}(8")$ 

Materials

Cast concrete, recycled glass aggregates, half-gold mirrored top bulb 40W/120V, clear electric cord with switch. Pink concrete, gray and red glass aggregates