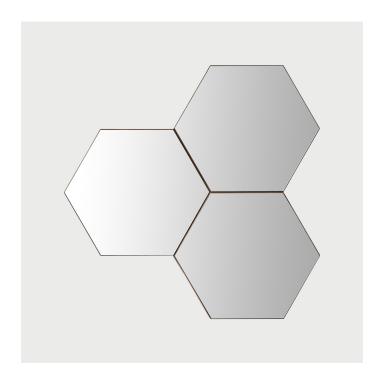

## Wall\*nut Hexagons: Mirror Trio

Designed and Manufactured in Brooklyn, NY by Think Fabricate

**DESCRIPTION** 

The Wall\*nut Hexagons are a series of sculptural shelving modules and decorative wall hangings. This set of 3 configuration includes 1/8" glass mirrors with polished edges that are surface mounted on wood casements. Each hexagon comes with a cleat for hanging and instructions. Hang as shown or in a composition that works for you.