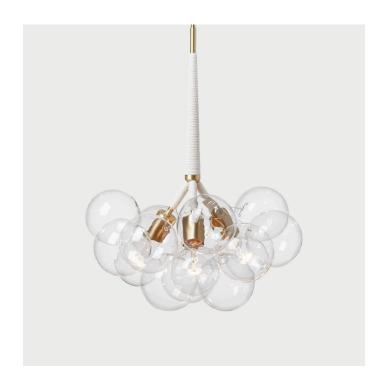

## **Original Bubble Chandelier**

Designed and Manufactured in Flatiron, New York, NY by PELLE

## **DESCRIPTION**

The Bubble Chandeliers are a line of delicate and airy compositions of luminous glass globe clusters. Starting with the Original Bubble Chandelier designed in 2008, the series has developed into a collection of distinctive lights that artfully combines PELLE's signature material palette of cotton and leather cording with blown-glass globes.

**SPECIFICATIONS** 

Materials

Satin Brass, Cotton/Leather, Glass

Dimensions

 $18"(L) \times 18"(W) \times 22"(H)$ 

Lamp Cord

36" pipe in matching metal finish, cut to measure on site

**Bulb Specs** 