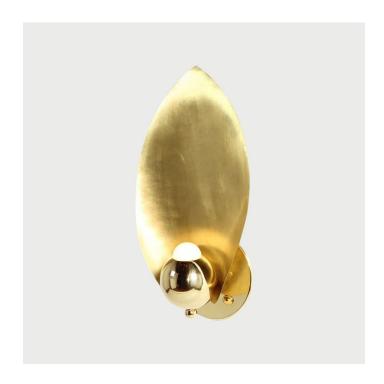

## Laurel 01 - Leaf Sconce

Designed and Manufactured in Brooklyn, NY by Rosie Li

## **DESCRIPTION**

Inspired by laurel wreaths from ancient Rome, this chandelier is comprised of hand-hammered brass leaves surrounding integrated LED bulbs. The design features a natural spiral twist, creating greater movement and form.

Shown here in brushed brass/ polished brass finish

**SPECIFICATIONS** 

**DIMENSIONS:** 

19" x 8.5" x 5" Depth 48 cm x 22 cm x 12 cm

MATERIALS:

Brass, G16.5 LED bulb

**ILLUMINATION:** 

120V/ 240V 40W Max output Integrated dimmable LED bulbs