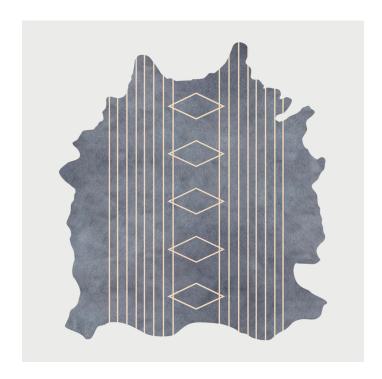

## **Intersection H.3**

Designed and Manufactured in Brooklyn, NY by AVO

## **DESCRIPTION**

The Painted Plains collection utilizes whole hides and bold graphics to create a modern juxtaposition between material and pattern. Water-based stain penetrates the surface of the hide for a durable finish and beautiful patina. Each hide features our signature stamped logo and has a naturally unique shape. All patterns are available as full or half cowhides.

Shown in Graphite

**SPECIFICATIONS** 

Dimensions:

Full: 90"H x 78"W Half: 42"H x 90"W

Materials

Full Grain Leather

**LEAD TIME** 

6-8 weeks