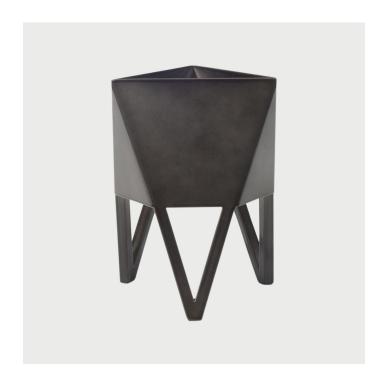

## Deca Planter | Solar Flare Grey

Designed and Manufactured in Seattle, WA by Force/Collide

## **DESCRIPTION**

Introducing Force/Collide's signature planter, now in nine colors and four sizes. Using a seamless brake-forming technique, one sheet of steel is wrapped into a unique geometric pattern that's triangular at the top and hexagonal at the base. The basin sits atop three fabricated legs that elongate its lines, perching it off the ground into a stand alone piece of furniture.

For ultimate versatility, the Deca Planter is fabricated with optional drainage. Each one includes a 1/2" hole in the bottom, along with a sheet metal plug that seals to stop water.

The Deca Planter comes in a weather-proof, powder coated finish that's great for indoor or outdoor use. Colors with a "solar flare" topcoat have tones that organically change from dark to light with a glossy sheen.