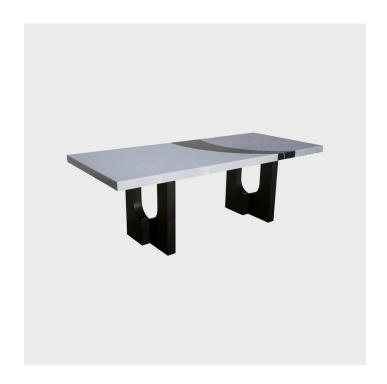

## **DESCRIPTION**

Inspired by geological plates slipping past one another, this ethereal table features cutaway arches and parabolic curves without end. A chunky, volumetric base grounds the table, while the patterned marble top, created from three stones seamlessly joined together, draws the viewer's eye across the jewel-like surface.

Shown in steel with a black oxide patina Three-part polished marble top

Made to order in a variety of sizes, materials, and finishes.

**SPECIFICATIONS** 

**Dimensions** 

84" W x 36" D x 29.5" H

Materials

Blackened steel and marble