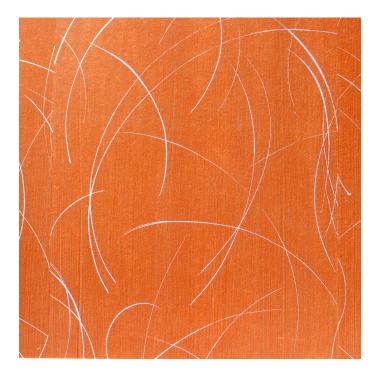

DRENCH is the ethereal drenching of sun through the olive branches,

atop the the glowing red earth, with the sun streaming in through the branches just so..

The straight copper lines you see from one angle magically disappear as you turn your head the other way,

where you see the softest grey you're sure has ever come to be..

DRENCH is two-toned strong metallic copper color strié over a soft grey hue with thin lines of hand-gilt metal leaf rising up and draping over