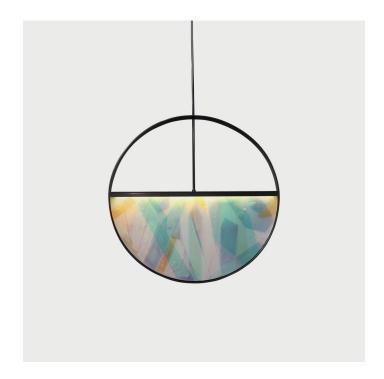

## **DESCRIPTION**

The Phase Pendant began with a collaborative investigation between Kin and Kim Markel — resin artist and fellow Sight Unseen favorite — in which their native materials informed the iterative design process. They found beauty in layering acrylic, resin, and steel, while defining the borders with a circular frame.

Shown in steel with a black oxide patina and resin inlay

Made to order in a variety of sizes, materials, and finishes.

**SPECIFICATIONS** 

**Dimensions** 

32" Ø x 2" D x 6' drop

Materials

Blackened steel and resin