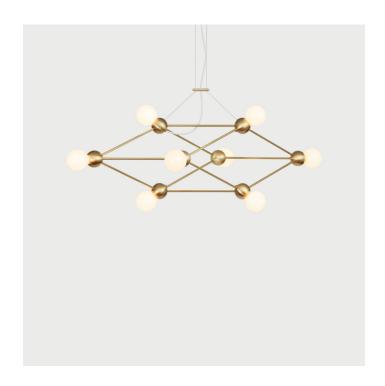

## **Lina 08-Light Shear Chandelier**

Designed and Manufactured in Brooklyn, NY by Rosie Li

## **DESCRIPTION**

Inspired by 1960s Italian lighting, Lina is an all-brass lighting system designed to create airy geometric fixtures. Each welded brass sphere joins with solid brass tubing and minimal fastener hardware to form strikingly simple hanging fixtures and wall mounts. The series' modular construction system allows the studio to explore a variety of Lina shapes and sizes, lending it much versatility for custom projects. Each piece is made to order and assembled in Brooklyn, NY.

**Dimensions** 

50" L x 23" W x 30" H

Materials

**Brass** 

Finish

Polished Nickel, Brushed Brass, Polished Brass, Oil-Rubbed Bronze

LEAD TIME

4-5 weeks