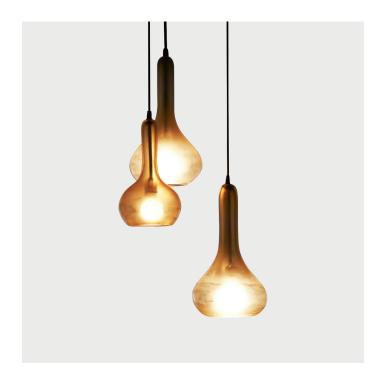

## **Bell Kelp Etched Pendant**

Designed and Manufactured in Brooklyn, NY by TOKENLIGHTS

## **DESCRIPTION**

The Bell Kelp Etched Pendant retains the same elegance of mid-century Danish and Italian glass and turn of the century art nouveau influences, but goes one step further. Partially recycled glass is hand-blown, then carefully hand-etched with diamond abrasive tools for a frosted, nearly opaque finish. The Bell Kelp Etched Pendant is warm, hypnotic, versatile and functional. From ambient mood accents to a room's primary light source, a wide spectrum of lighting can be achieved with a dimmer switch. The Bell Kelp Etched Pendant is wired for standard incandescent, LED incandescent replacement or compact fluorescent bulbs. Pendants can be arranged in bouquet-like clusters or as singular accent pieces and are available in three sizes. Due to these pieces being hand-blown, heights and widths may vary slightly.