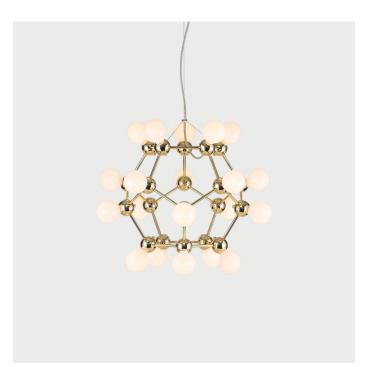

## LIGHTING - CEILING Lina 20-Light Sm Chandelier

Designed and Manufactured in Brooklyn, NY by Rosie Li

## DESCRIPTION

Inspired by 1960s Italian lighting, Lina is an all-brass lighting system designed to create airy geometric fixtures. Each welded brass sphere joins with solid brass tubing and minimal fastener hardware to form strikingly simple hanging fixtures and wall mounts. The series' modular construction system allows the studio to explore a variety of Lina shapes and sizes, lending it much versatility for custom projects. Each piece is made to order and assembled in Brooklyn, NY.

**SPECIFICATIONS** 

Dimensions

27" L x 27" W x 27" H

Material

Brass

Finish

Brushed brass, polished brass, oil-rubbed bronze, polished nickel

Illumination