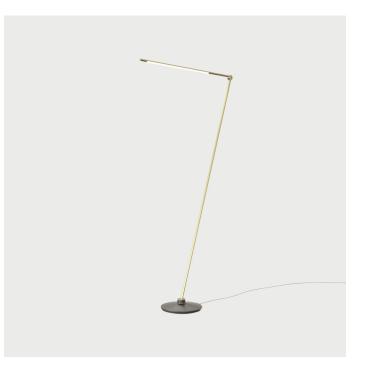

## DESCRIPTION

Designer Peter Bristol and Juniper have partnered to develop THIN, an innovative task light designed for the way we live today.

It's thin profile is contemporary, while brass details and tubing combined with a cast iron base; reminiscent of the classic light socket, create a timeless and friendly feel.

The THIN lamp's slender arms reach over a work surface without taking over the space. The mounted ball joint and spring-less hinge enable 360 degree movement, while also allowing the lamp to reduce into a minimal vertical profile.

At 58 in height the Floor Lamp can be be rotated and pivoted to provide reading, accent or ambient light in various different settings.

SPECIFICATIONS Dimensions

 $L 59.3" \times W 9.8" \times H 58.2"$ 