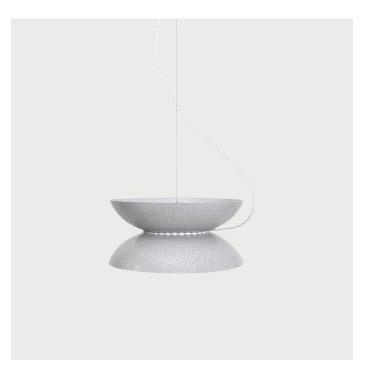

## **Yoyo Light - Hammered Grey**

Designed and Manufactured in Cincinnati, OH by Andrew Neyer

## DESCRIPTION

Two spun aluminum shades come together to create a modern and playful fixture. A swagged braided-cord elegantly tethers the fixture to the canopy as the light goes up & amp; down.

Available in different colors

SPECIFICATIONS

Dimensions

16 X 7.25 H

Drop Options: 96 of hang wire (field cuttable)

Materials

Powder coated aluminum

Wire

Lamping