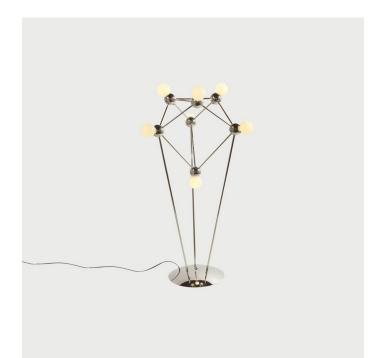

## DESCRIPTION

Designed to create airy geometric forms, Lina is an all-brass modular lighting system with minimal fasteners and cable suspension. Each shape has its own set of spherical hubs while sizes are determined by round rods used interchangeably throughout the series. By scaling rod lengths, Lina fixtures can simply grow or contract to suit any space.

Shown here in Polished Nickel

SPECIFICATIONS

Dimensions

25" x 24" x 48"H 64 CM x 61 CM x 122 CM

Materials:

Brass, G25 bulbs, Wood

Illumination:

120V/ 240V 175W - 280W output Accepts (7) E26 bulbs 25W bulbs recommended