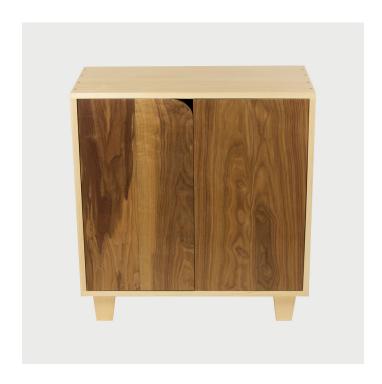

## **DESCRIPTION**

The Shirley L Credenza, with its clean lines and exciting details, is your home's show stopping piece. While the ample space inside lets it be your practical storage area as well.

The sides are wrapped in solid Maple with a top detail of inlaid Walnut.

The subtotal curve in one of the solid Walnut doors lets you open the piece, while the soft close hinges allow for an easy and quiet close.

Comes with 2 shelves.

Hand built using classic and modern woodworking techniques