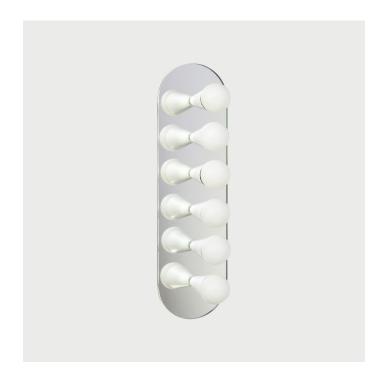

## **Echo 6 Sconce | White**

Designed and Manufactured in Brooklyn, NY by Souda

**DESCRIPTION** 

Designed by Shaun Kasperbauer

Simple, elegant, and playful, the Echo Series is a line of surface-mount fixtures that can be used on a wall or ceiling. White or brass cones mount to mirrored glass to perfectly reflect each bulb, giving the illusion of lights floating in space.

**SPECIFICATIONS** 

**Dimensions** 

W 5" x L 17.5" x H 5" (including the bulb) / W 12.5cm x L 44.5cm x H 12.5cm

Materials

Glass Mirror, Brass, Steel

Canopy

White side-mount canopy included

Lamping

6 E12 (candelabra) sockets

Voltage: 110v

Bulb Type: Requires 6 G16 1/2 bulbs

Output: Bulbs available from 15-60 watts

Bulbs not included

Fully Dimmable

UL Listed upon request

LEAD TIME