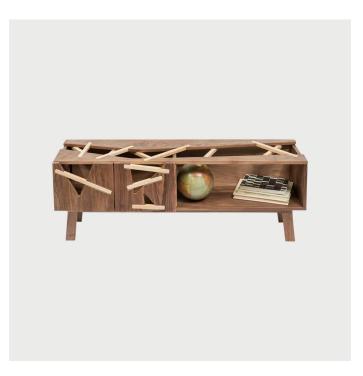

## DESCRIPTION

The Cross Hatch Console, crafted from solid Walnut with Maple details, houses all your entertainment needs, while being rather entertaining in its own right.

Both doors flip down for storage ease.

1 shelf is included.

The inside space has a through hole for cords.

Hand built using classic and modern woodworking techniques

Protected with a hand applied all-natural finish

SPECIFICATIONS Dimensions

59"L x 15"D x 21"H