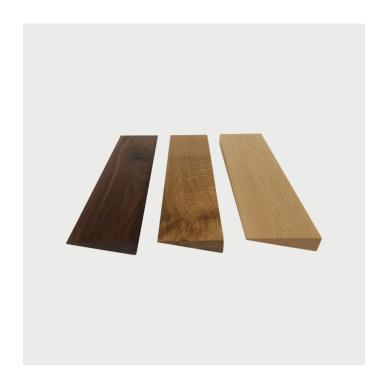

## **DESCRIPTION**

Oblique Breadboards are meant to always be an object of affection wherever they sit. A simple yet elegant design serves both form and function. The different types of wood give a presence to this serving board and each one is chosen and cut to accentuate its characteristics. Easily picked up at the faceted corners, they stack rather nicely in their mirrored geometries. Share some snacks on these slabs!

**SPECIFICATIONS** 

**Dimensions** 

Small: 5" W x 13" L x 1.75" H

Medium: 5" W x 19" L x 1.75" H

Large: 6" W x 22.5" L x 1.75" H

Materials

Maple, White Oak, or Walnut

Finish