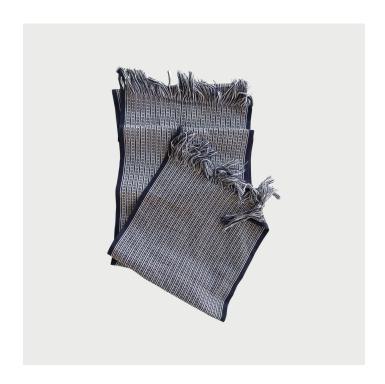

## Mina Runner

Designed and Manufactured in Windham, NY by Handa Textiles

**DESCRIPTION** 

Soft and fine handwoven cotton runner. Features selvedge edges and fringe detail at the ends.

Handa products are small-batch handmade textiles, and variations in color, pattern, and size should be expected. Handa does not accept returns for products because of these irregularities. However, if for some other reason you are not satisfied with your Handa product, you may return your (clean, unused) product within one week of receipt for a full refund.

**SPECIFICATIONS** 

**Dimensions** 

L 60" x W 11"

**Product Materials** 

100% handwoven cotton with indigo

Material Finishes/Variants

Little Wave, Ha Oh, Shade, Bootiki

Variation in color and pattern may occur from the hand-dying process and the hand of the weaver.