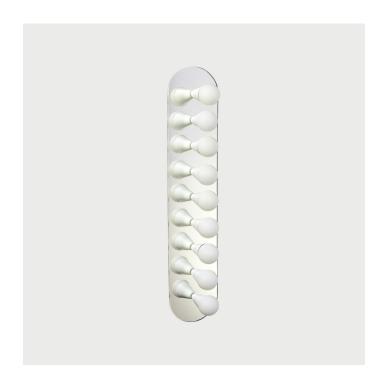

## Echo 9 Sconce | White

Designed and Manufactured in Brooklyn, NY by Souda

**DESCRIPTION** 

Designed by Shaun Kasperbauer

Simple, elegant, and playful, the Echo Series is a line of surface-mount fixtures that can be used on a wall or ceiling. White or brass cones mount to mirrored glass to perfectly reflect each bulb, giving the illusion of lights floating in space.

**SPECIFICATIONS** 

**Dimensions** 

W 5" x L 25.5" x H 5" (including the bulb) / W 12.5cm x L 65cm x H 12.5cm

Materials

Glass Mirror, Brass, Steel Canopy White side-mount canopy included

Lamping

9 E12 (candelabra) sockets

Voltage: 110v

Bulb type: Requires 9 G16 1/2 bulbs

Output: Bulbs available from 15-60 watts

Bulbs not included

Fully Dimmable

UL Listed upon request

LEAD TIME

4-6 Weeks