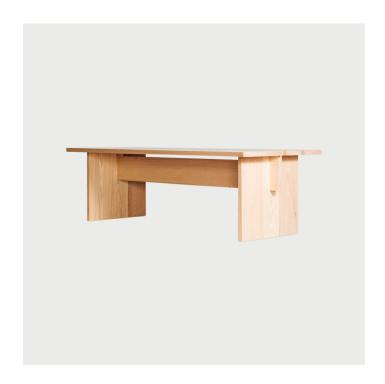

## **DESCRIPTION**

Dinners are our favorite. We love having them, hosting them, laughing around during them, cleaning up after them. This is what our dinning table is and means to us. The solid white oak construction, simplicity and its presence, make it ideal for memory making around dinner conversations or office calls. Completely customizable, we are happy to make this piece fit perfectly into your living room or office.

**SPECIFICATIONS** 

**Dimensions** 

96" L x 42" D x 29.5" H

Materials

Solid oak

**LEAD TIME** 

4-5 weeks