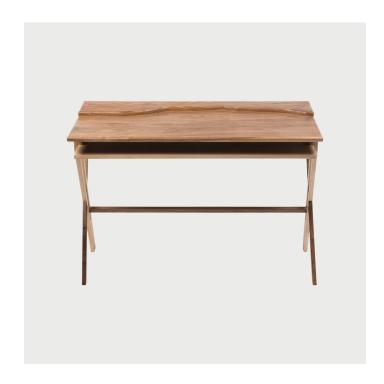

## **Studio Desk**

Designed and Manufactured in Mamaroneck, NY by Ethan Abramson

**DESCRIPTION** 

The Studio Desk, a popping blend of solid Walnut and Maple, is your work station as well as your work of art.

The Walnut top allows you ample space to spread papers, computers, or whatever the day may call for. The natural curved ridge in the back gives you the perfect place for a lamp or your smaller desk needs.