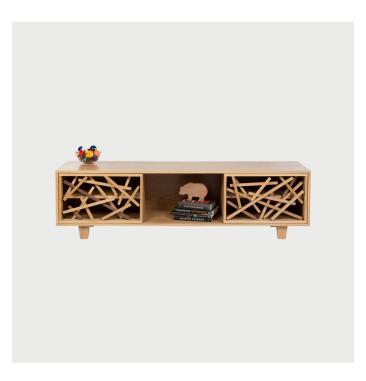

## DESCRIPTION

The Thistle Console, crafted from solid White Oak with Walnut details, houses all your entertainment needs, while being rather entertaining in its own right.

Both doors slide and can be reconfigured for your needs.

2 shelves are included.

The 2 outside spaces have through holes for cords.

Hand built using classic and modern woodworking techniques

Protected with a hand applied all-natural finish

SPECIFICATIONS Dimensions

72" L x 17" W x 20" H

Custom sizing is available.

Materials

White oak, walnut wood

LEAD TIME

3-4 weeks