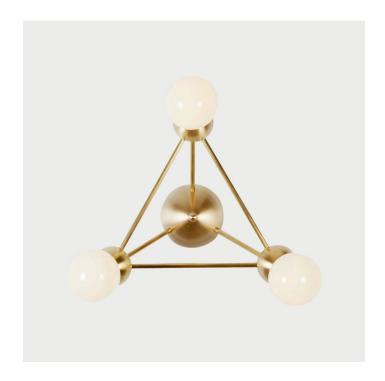

## Lina 03- Light Triangle Sconce

Designed and Manufactured in Brooklyn, NY by Rosie Li

## **DESCRIPTION**

Designed to create airy geometric forms, Lina is an all-brass modular lighting system with minimal fasteners and cable suspension. Each shape has its own set of spherical hubs while sizes are determined by round rods used interchangeably throughout the series. By scaling rod lengths, Lina fixtures can simply grow or contract to suit any space.

**SPECIFICATIONS** 

**Dimensions** 

20" H x 18" W x 10" D 51 cm x 46 cm x 25 cm

Materials

Brass, G40 bulbs

Illumination

120V/ 240V 75W - 120W output Accepts (3) E26 bulbs 25W bulbs recommended