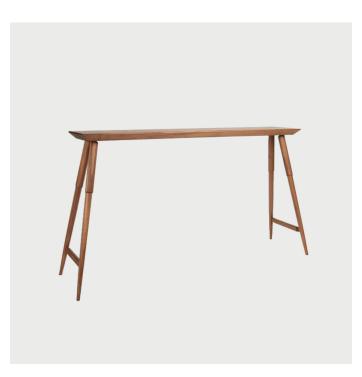

## Rockport Console Table

Designed and Manufactured in Providence, Rumford, RI by Studio DUNN

## DESCRIPTION

Stepped and tapered legs elevate the Rockport Console's sizable tabletop to a plane that will uplift your entire space.

The pieces in the Rockport Collection play with design conventions in line, proportion, and angle. Handcrafted from sustainable American hardwoods, traditional and modern woodworking techniques are used to build each piece. Every element is sanded with meticulous care, then a durable finish is hand-applied to highlight the raw beauty of the wood's grain. Custom dimensions available.