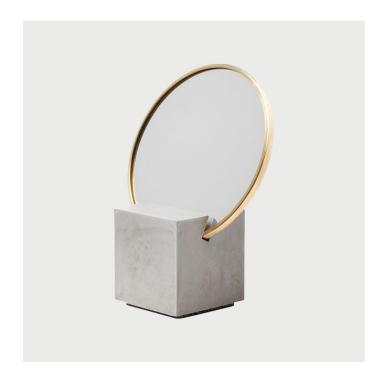

## **DESCRIPTION**

The perfect addition to your desk or vanity, the Slash Mirror is a hand cast cube base with a removable round mirror, edged with a brass frame and a delightful rubber backside. Pick it up to get a closer look, put it down - versatile and beautiful from every vantage.

This monochrome beauty has a gray cast base with a gris rubber backed mirror - perfectly muted with a dash of shine to brighten any room.

**SPECIFICATIONS** 

**Dimensions** 

6" Diameter mirror. Mirror is removable.