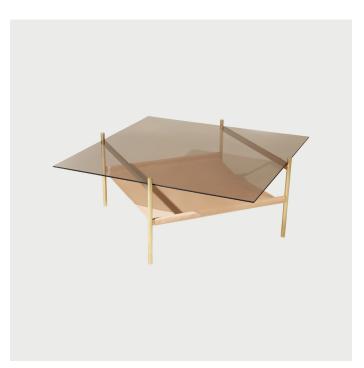

## TABLES - COFFEE Duotone Diamond Coffee Table - Brass Frame / Bronze Glass / Natural Leather

Designed and Manufactured in Saint Augustine, FL by Yield Design

## DESCRIPTION

Solid Brass Frame / Bronze Glass / Natural Leather Sling

The Duotone furniture series is based on a modular hardware system that pairs sturdy construction with visual lightness and a range of potential configurations. Each piece is made locally in St. Augustine from solid powder coated aluminum or solid brass and is able to flat pack for efficient shipping. Assembly is simple, with snap-in hardware that is tightened with hidden set screws."

**SPECIFICATIONS** Dimensions

36"L x 36"W x 36"H

Materials

Solid Brass Frame, Bronze Glass, Natural Leather

LEAD TIME 4-6 Weeks