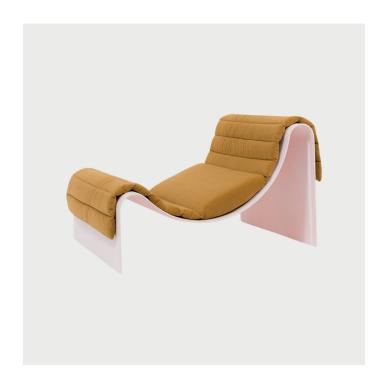

## **DESCRIPTION**

The chair is made of a lightweight fiberglass composite with a molded gel coat surface that is extremely durable and suitable for extended outdoor life.

The cushion, shown with indoor upholstery, is made of natural latex foam and covered in a Maharam fabric that can sustain high wear and is inherently flame resistant.

**SPECIFICATIONS** 

**Dimensions** 

43.5"W x 28.5"D x 32"H

Materials

Fiberglass, Natural Latex Foam, Fabric