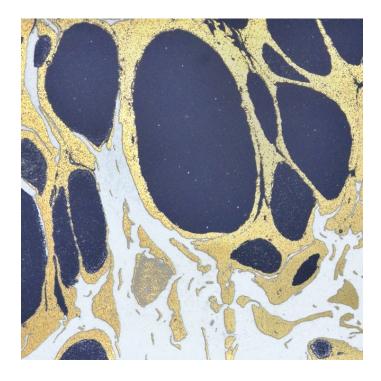

## Night Aubergine (Calico Collection)

Designed and Manufactured in Brooklyn, NY by Calico Wallpaper

## **DESCRIPTION**

Calico's inaugural collection was inspired by a rare sample of antique paper found by chance in a New York curiosity shop. Moved by the intricate and evolving microcosmic shapes, we experimented with contemporizing the pattern, melding traditional marbling techniques with modern designs to create a series of unique signature styles—Wabi, Lunaris and Night.

Wabi's fluid design is influenced by Wabi-Sabi and acknowledges the beauty in impermanence, transience, and imperfection. Lunaris' intricate topographical pattern is the result of a detailed study of lunar photography. And Night's distinctive motif was inspired by the rich marble in the Hall of Mirrors at the Palace of Versailles, whose patterns we digitally transposed and transformed to bring out their 'darker side.