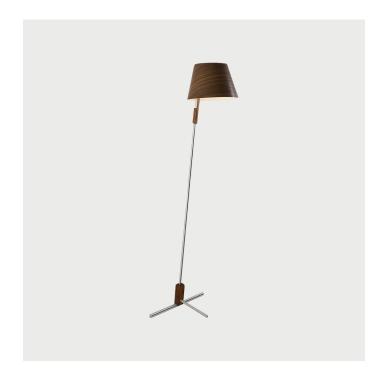

## **Fas Floor Lamp**

Designed and Manufactured in Irvine, CA by Cerno

## **DESCRIPTION**

The Fas is an exercise in efficiency, paring each part down to its essential form. The structure's purpose is to hold the over-sized shade as it effectively and broadly casts light into your space. The shade has a beautiful wood grain effect on the outside and an extremely functional light reflecting inside surface. Elegant with an understated utility.

**SPECIFICATIONS** 

**Dimensions** 

H 64 x W 17 x L 15.50

Materials

Walnut, Aluminum, Laminate

Lamp Type

LED

Bulbs