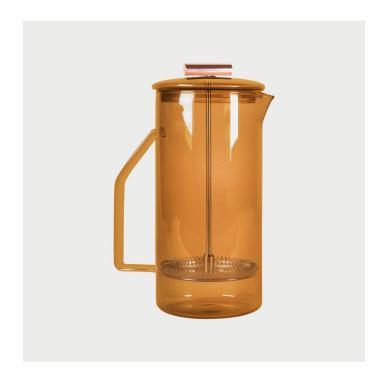

## Glass French Press - 850mL

Designed and Manufactured in Saint Augustine, FL by Yield Design

## DESCRIPTION

Our Glass French Press is an evolution of the classic press pot and the newest addition to the family. The press brews a perfect a full-bodied pot of coffee or tea in the traditional French Press method. Made of premium heat-proof borosilicate glass, it is durable and able to withstand extreme temperatures. The Glass French Press is an uncompromising marriage of function and beauty.

**SPECIFICATIONS** 

**Dimensions** 

L 3.5" x W 5.5" x H 7.5"

**Product Materials** 

Fine Mesh Steel Filter, Glass Pitcher & Dicher & Copper Pull

Product finishes/variants

Amber, Clear or Gris (Gray)

**LEAD TIME** 