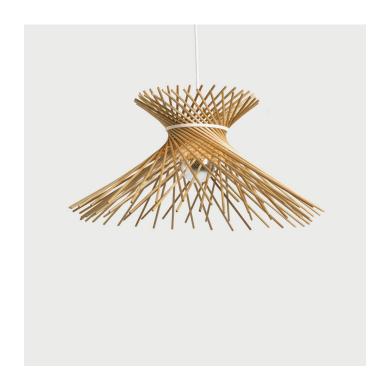

## Radial Array Pendant (type C)

Designed and Manufactured in Long Island City, NY by Art & Guile

## **DESCRIPTION**

The Radial Array Pendants cast warm ambient light and delicate interwoven shadows. Available in three shapes and sizes, each shade's curved profile is an illusion, created by radially arrayed straight lines that do not touch or intersect.