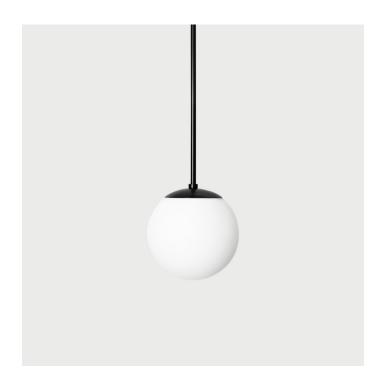

## **Astro Globe Light**

Designed and Manufactured in Cincinnati, OH by Andrew Neyer

## **DESCRIPTION**

A simple pendant that can be used as a lone star, or alongside the Mobile Collection. The Astro Globe Light is a timeless building block for creating custom installations.

**SPECIFICATIONS** 

Dimensions

8 diameter

10" diameter

12" diameter

Stem lengths available in 12 increments

Materials

Powder coated steel

Powder coated canopy and hangbar