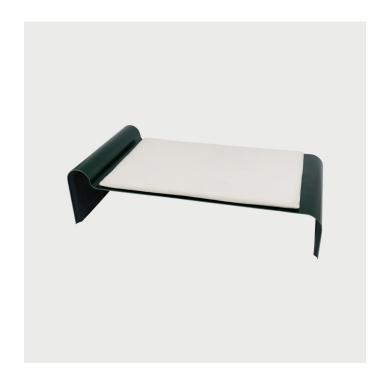

## **DESCRIPTION**

The bed is made of a lightweight fiberglass composite. Green linen is embedded in the molded clear gel coat surface that is extremely durable and suitable for extended outdoor life.

The cushion, shown with indoor upholstery, is made of natural latex foam and covered in a Maharam fabric that can sustain high wear and is inherently flame resistant.

Upholstery, customer's own material or customer's own leather available upon request

**SPECIFICATIONS** 

**Dimensions** 

81.5"L x 42.5"W x 22"H

Materials

Fiberglass, Natural Latex Foam, Fabric