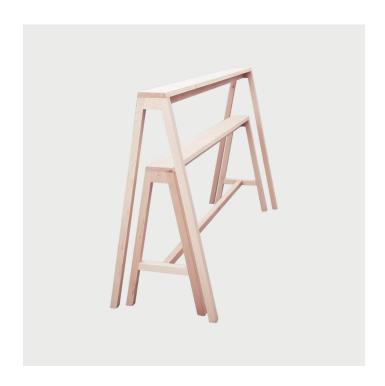

## **DESCRIPTION**

The objective of the "A" series is to apply utility and simplify user experience by refining the ordinary experience of people. A-table is a narrow bar height table that can be engaged from either direction. A-bench is a bar stool height long bench that keeps those seated at the same eye level as those standing. They can be used together or separate to create a "field" of social activity in public spaces. Made to order.

**SPECIFICATIONS** 

Materials

Maple

Dimensions

Short version:

A-Table: 51.2" L x 23.5" W x 46 " H

A-bench: 37.4 " L x 17.7 " W x 31.1 " H

Long version:

A-table: 70.85" L x 23.5" W x 46" H

A-bench : 57" L x 17.7" W x 31.1" H

LEAD TIME 4-6 weeks