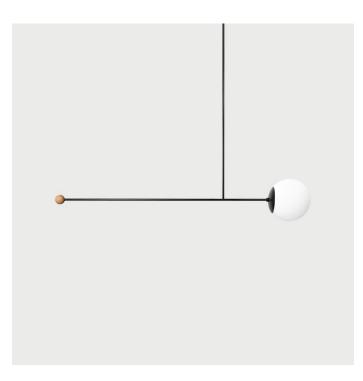

LIGHTING - CEILING Astro Light Designed and Manufactured in Cincinnati, OH by Andrew Neyer

DESCRIPTION The Astro Light defines gravity.

A large satin glass globe holds a small wooden sphere in orbit, creating an asymmetrically balanced sculpture. The tethered forms live in harmony while the space surrounding is bathed in stellar light.