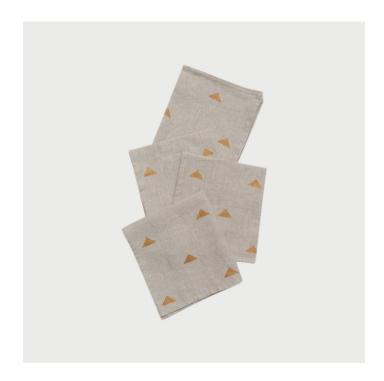

## **Hannah Napkins**

Designed and Manufactured in Brooklyn, NY by Caroline Z. Hurley

## **DESCRIPTION**

These linen napkins are a great addition to any kitchen. They are great as napkins and are also large enough to be used as a dish towel or even a place mat. All of Caroline's napkins come in a set of four and are hand block printed in New Bedford, MA.

Made by hand in the U.S.A.

**SPECIFICATIONS** 

**Dimensions** 

19" L x 16" W

Materials

100% Linen

Care

Suggest wash cold and hang dry. If you like your linen a little more worn-in, throw it in the dryer on low heat - it will get cozy and soft real quick.

Set of 4 napkins.

LEAD TIME

1 week