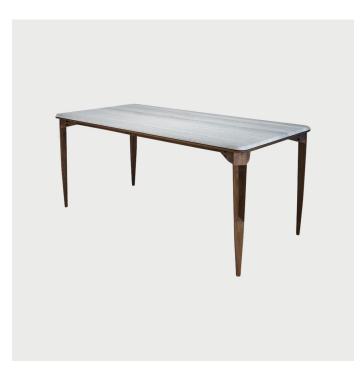

TABLES - DINING Brindle Table Designed and Manufactured in Brooklyn, NY by CBR Studio

## DESCRIPTION

The Brindle Table provides a striking balance between density and lightness. The weight of the marble floats atop a lean structure of walnut. The marble's honed surface is rich in tone and pattern, and offers a beautiful support for special occasions and everyday meals. The tables design is similar to a traditional frame but with the details of construction found on the exterior rather than concealed underneath.

**SPECIFICATIONS** 

Dimensions

34" L x 70" W x 30" H

Materials

Marble top, walnut base, steel undercarriage.

Finishes/variants

Custom materials and dimensions available.

LEAD TIME