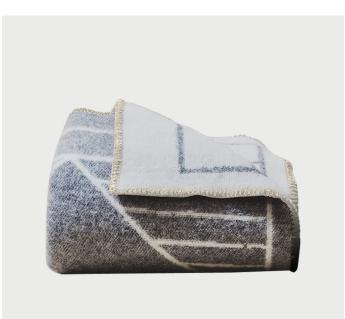

## DESCRIPTION

A Jacquard weave of 88% wool and 12% cotton (for softness), measuring 50 x 70", our Alpine Throw designed in conjunction with Alyson Fox is the perfect blanket for hanging out by a winter fire, or as a Summer throw on the foot of the bed. Reversible due to their weave, these throws are inverse grey + white depending on the side facing out. Incredibly soft while having a modern pattern and contrasted edge stitching (in camel) makes this an excellent gift, or heirloom object.

Designed by Hawkins New York

**SPECIFICATIONS** Materials

88% Wool / 12% Cotton

Dimensions

50" × 70"

LEAD TIME

3-5 days