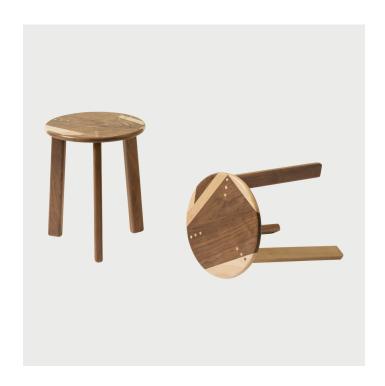

## **Hedge Maze Stools**

Designed and Manufactured in Mamaroneck, NY by Ethan Abramson

**DESCRIPTION** 

The Hedge Maze stools, crafted from solid Maple and Walnut, are a study in balance. A play between light Maple and dark Walnut. A dance between abstract shapes working together in a uniform top.

Each top design is unique, giving endless matching opportunities.

Also used as side tables.

**SPECIFICATIONS** 

Materials

Solid Walnut and Maple. Protected with a hand applied all-natural finish.

**Dimensions** 

 $L\,13.5"\times W\,13.5"\times H\,17"$ 

Top diameter 13.5"

**LEAD TIME** 

3 - 4 weeks