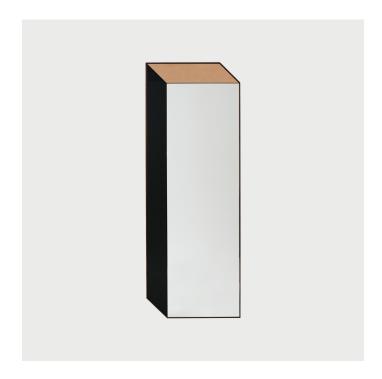

## **DESCRIPTION**

Shape Mirrors are composed of multiple pieces of glass mirror of varying tints and shapes that together create an elegant optical illusion of three dimensional shapes. The tints are arranged by tone to enhance the shaded effect on the different planes of each shape. Each mirror is framed with a line of thin solid wood.

Glass tint, size, and frame finish are customizable.

Designed by Bower

**SPECIFICATIONS** 

**Dimensions** 

28.75" W x 1.25" D x 79" H

Weight: 95 lbs

Materials

Colored and Clear Mirror

Black stained walnut, walnut, or white oak frame

Additional Information

Please note that this mirror must be hung with the included mounting hardware, not leaned against the wall. If your wall features a baseboard thicker than 1/2", let us know and we will provide additional mounting hardware.