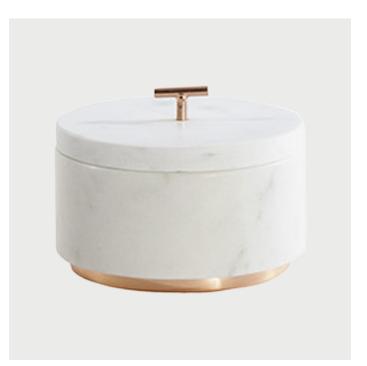

## Mara Lidded Box

Designed and Manufactured in Hudson, NY by Hawkins New York

## DESCRIPTION

Constructed of premium white marble, the Mara Lidded Box is a simple + elegant solution for kitchen or bathroom storage. With its simple, yet ergonomic metallic handle and matching base, it's sure to be a conversation starter. Perfect for keeping salt or sugar in the kitchen, essentials for the bathroom, or jewelry + heirlooms on the vanity.